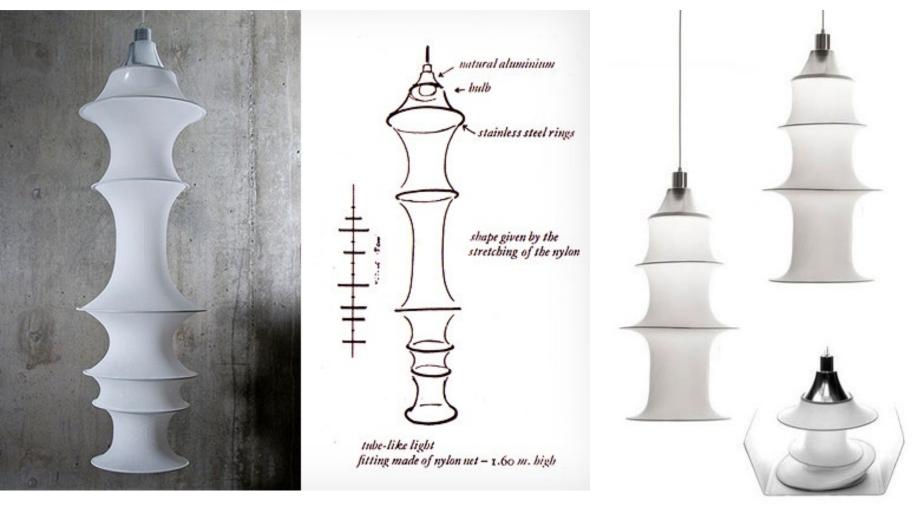

How to think like a designer?

June 7, 2021

The Falkland lamp is a modern classic and is one of the most celebrated pieces in the history of modern lighting. The fabulous modern Falkland light was created by the designer **Bruno Munari** in 1964 for Danese, Italy. The tubular elastic material of the Falkland is given shape by the insertion of some metal rings of different diameters in the hollow space within it. The Falkland lamp can be defined as "spontaneous shape" right out of the box (it ships flat packed).

How to think like a designer?

June 7, 2021

The prototype of the light shade has been realized by using a tubular elastic piece of fabric produced in a tights and socks factory. The tubular elastic material is given shape by the insertion of some metal rings of different diameters in the hollow space within it. The creation of this object is a symptom of the geniality of Munari in managing projects: involving a socks and tights manufacturing company in the realization of one of the most popular Italian design light shades. The ceiling light Falkland, defined as "spontaneous shape" obtains its look by effect of gravity when hanging.