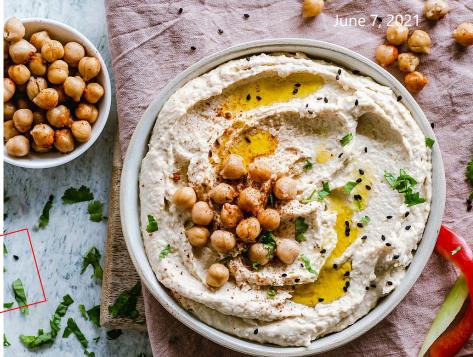

# Ingredients 6 servings

2 1/4 c. whole chick peas

1 tsp. bicarbonate of soda

1-2 cloves garlic, crushed

Salt

1/4 c. plus 2 tbsp. tahini (sesame seed paste)

1 1/2-2 lemons

4 tbsp. olive oil

A pinch of paprika

Finely chopped parsley

#### Preparation

Soak the chick peas in plenty of cold water overnight. Drain, add the bicarbonate of soda and cover with water.

In a pressure-cooker, steam for about 20 minutes, or simmer for 1 1/2 hours in a pan. Drain the chick peas, reserving the liquid, then set aside a few peas for garnish.

Using a little of the cooking liquid, reduce the rest of the chick peas to a puree in a blender or processor.

Add the garlic, salt and tahini, and blend together thoroughly. Lastly pour in the lemon juice, by which time the hummus should have a rich, creamy consistency.

Pour into a shallow, concave dish (about the size of a salad plate), pour the oil in the center, and garnish with the whole chick peas. Sprinkle the paprika and a little chopped parsley as a decoration around the edges.