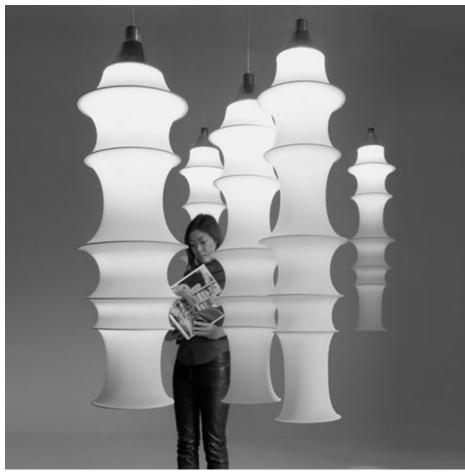

How to think like a designer?

June 7, 2021

The Falkland lamp is a modern classic and is one of the most celebrated pieces in the history of modern lighting. The fabulous modern Falkland light was created by the designer **Bruno Munari** in 1964 for Danese, Italy. The tubular elastic material of the Falkland is given shape by the insertion of some metal rings of different diameters in the hollow space within it. The Falkland lamp can be defined as "spontaneous shape" right out of the box (it ships flat packed).

How to think like a designer?

June 7, 2021

The prototype of the light shade has been realized by using a tubular elastic piece of fabric produced in a tights and socks factory. The tubular elastic material is given shape by the insertion of some metal rings of different diameters in the hollow space within it. The creation of this object is a symptom of the geniality of Munari in managing projects: involving a socks and tights manufacturing company in the realization of one of the most popular Italian design light shades. The ceiling light Falkland, defined as "spontaneous shape" obtains its look by effect of gravity when hanging.