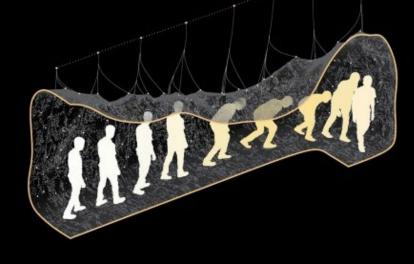

#### **CAVE**

### **CAVE**

A great design creates a **story** of who you are or your client is.

Your space should be a reflection of you or your client, both aesthetically and practically.