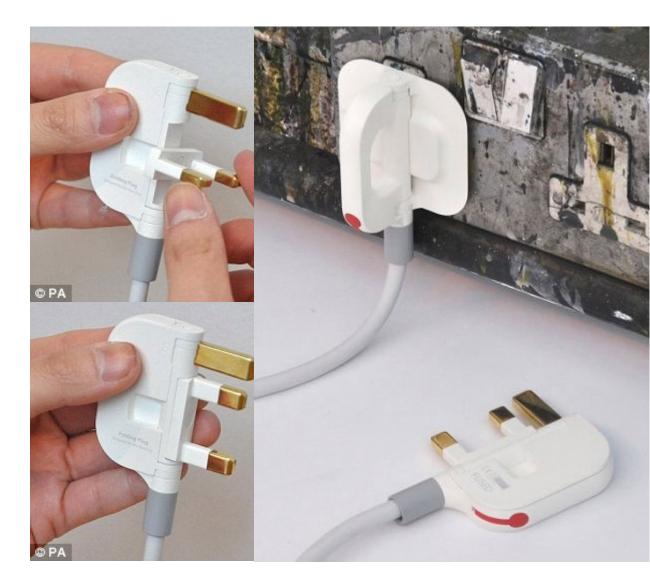

#### **SOLUTION**

The plug is designed to fold down to a thickness of just 1cm for storage (the standard version is 4.5cm), left, but can be opened up again quickly when needed. Min-Kyu Choi said: 'I carried the laptop with me to university but when I took it out I was disappointed to find the plug had scratched the computer. 'I thought it would be a good idea to create a plug that could be folded flat so the pins would not cause any damage and also to make it as thin as the laptop itself.'