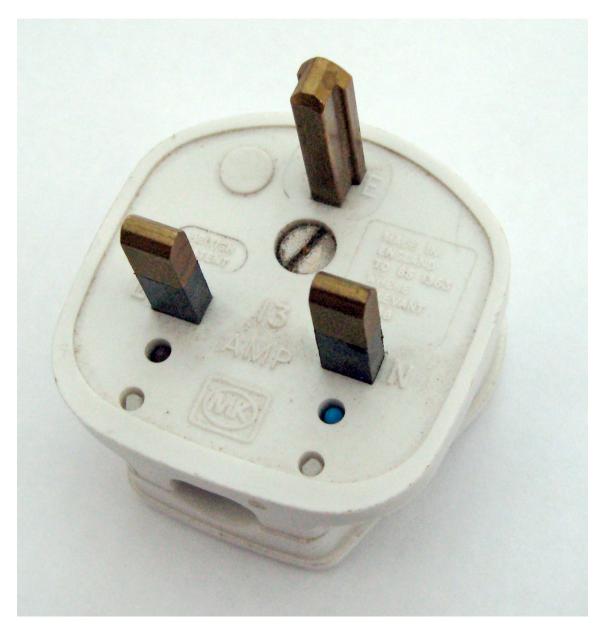

#### **PROBLEM**

The plug is too bulky to carry. Imagine a new laptop, very thin, but with this plug. It completely destroy the sophistication on the new design. Plus it can damage or scratch the appliances you are carrying.

#### The plug